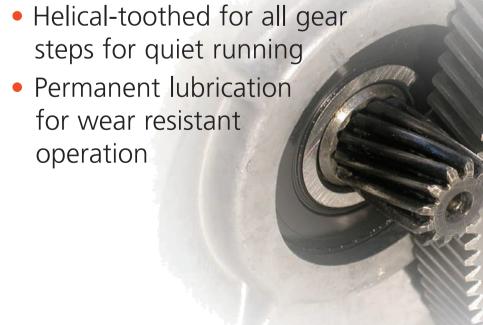

#### **Chain wheel**

- Made of hardened steel
- With additional chain pockets (4mm): hence quiet running and improved running properties
- With double bearing construction