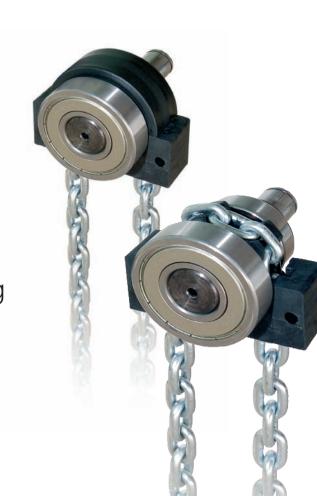

#### **Chain wheel**

- Made of hardened steel
- With additional chain pockets (4mm): hence quiet running and improved running properties
- With double bearing construction