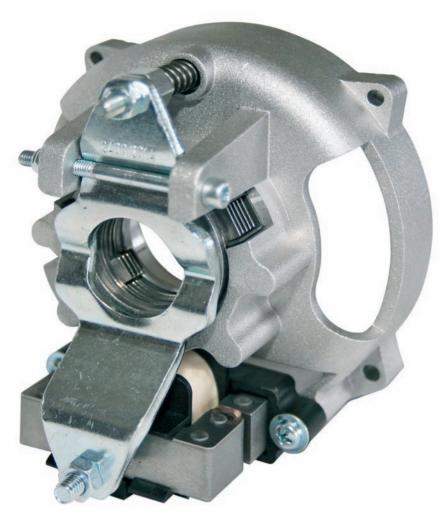

# **Brake**

- Maximum safety (costruction: brake after slipping clutch)
- New advanced brake design
- Unique availability
- Maintenance free

- Simple adjustment
- Exact positioning
- Lifting heights up to 120 m
- Accuracy for repetition assured

### **Geared limit switch (standard)**

Motor

- Design for tough working conditions
- Normal, fast and super fast speed models available
- With single or dual speed
- Option: with temperature control system
- Option: with insulation for the tropics
- Special voltages available
- Variable speed available

# Slipping clutch

- Simple and precise adjustment
- Maintenance free and highly resistant to wear
- Ease of servicing thanks to comfortable access

## Housing

- Cast aluminium housing with maximum solidity (no plastic material)
- For extreme working conditions: casted cooling gills
- Easy transformation from 1-fall to 2-falls operation

www.gis-ag.ch