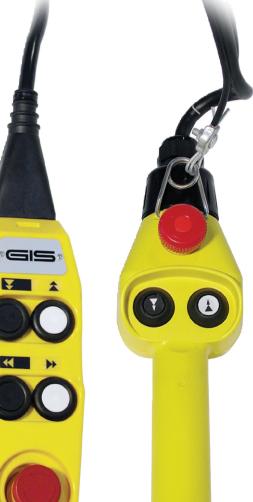

### **Control switch**

- With built-in support wire as a standard
- 2-buttons: design especially ergonomic
- Emergency stop as a standard
- Protection: IP65 to DIN 40050