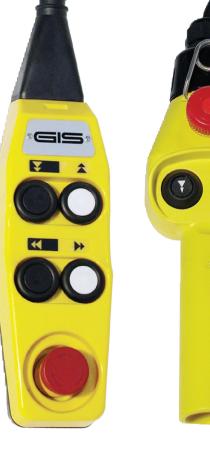

### **Control switch**

- With built-in support wire as a standard
- 2-buttons: design especially ergonomic
- Emergency stop as a standard
- Protection: IP65 to DIN 40050